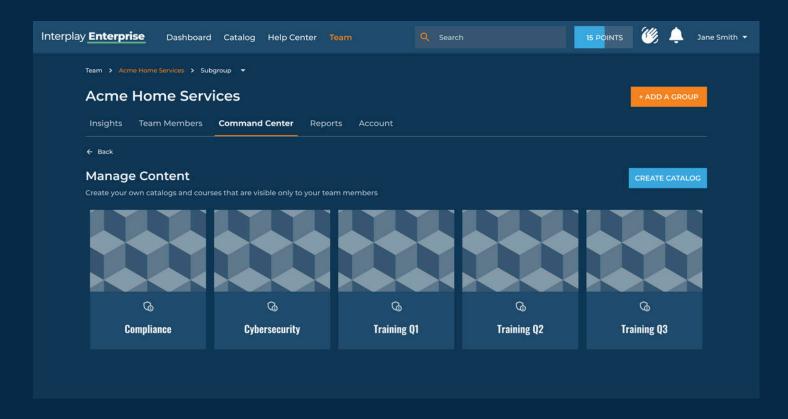

With Interplay, managing all of your training content, developing skills, and monitoring learner progress becomes easier.

From safety and compliance training to leadership, ethics, and management courses, simply add the content you need into our powerful, all-in-one platform. What's more, administering and managing it is a breeze with our content management tools.

#### **Content Manager**

Interplay's Content Manager enables you to quickly add courses, build custom learning pathways, and create quizzes with ease.

Add any SCORM-compliant course to our platform, or build your own in your preferred format—PDF, MP4 video, or link. Need to include a Zoom recording or an in-person training session? No sweat. Add it to our platform, assign it to learners, and effortlessly track their completion.