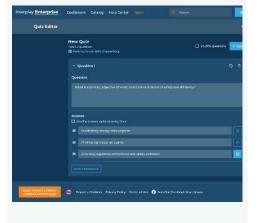

### Build Your Own Quizzes

Use or knowledge checks or build your own quizzes to test knowledge retention (Coming July 2024).

For more information, contact Interplay Learning today.

Contact: sales@interplaylearning.com