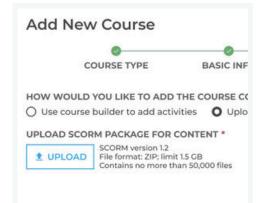

# Add SCORM-Compliant Course Packages

Add any SCORM-compliant course, assign to learners, track completion, and get reports.