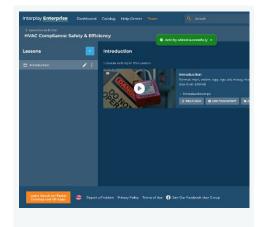

# Add SCORM-Compliant Course Packages

Add any SCORM-compliant course, assign to learners, track completion, and get reports.

## Include In-Person, Classroom Training

Include instructor-led classroom training along with online courses for a full view of all training in one place.