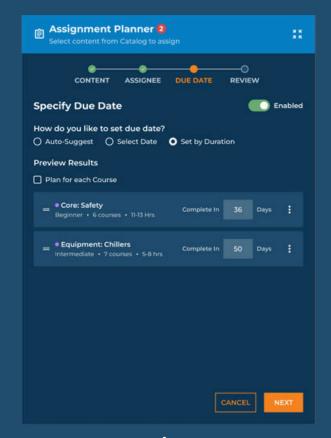

# **Simplify Management with Auto-Assignments**

Say goodbye to manually managing course assignments, learning paths, and due dates.

Auto-Assign Paths and Courses
Set it and forget it with auto-assignments
of courses, paths, and due dates.

Use Dynamic Due Dates
Let our system calculate the due dates for
you based on the time window you define.