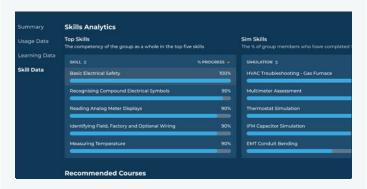

What's more, once employees are onboarded, it's easy to assign them the right courses, learning paths, and due dates with our auto-assignment capabilities. With Interplay, you can increase operational efficiency and streamline training across your entire organization.