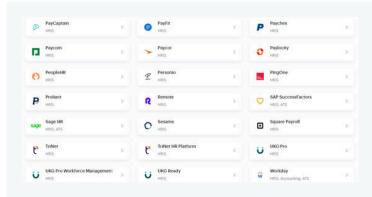

### **Focus on People, Not Admin**

Eliminate time wasted on manual onboarding and user management so you can focus on what matters most – developing your people.

Interplay supports 60+ pre-built integrations with the industry's most popular HR systems for effortless implementation and onboarding.

### **Connect HR and Training**

Leverage 60+ pre-built HRIS integrations to automatically and securely add, remove, and update learner information.