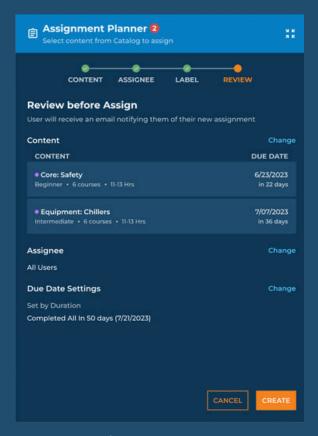

What's more, once employees are onboarded, it's easy to assign them the right courses, learning paths, and due dates with our auto-assignment capabilities. With Interplay, you can increase operational efficiency and streamline training across your entire organization.

# **Simplify Management with Auto-Assignments**

Say goodbye to manually managing course assignments, learning paths, and due dates.

Auto-Assign Paths and Courses
Set it and forget it with auto-assignments
of courses, paths, and due dates.

Use Dynamic Due Dates
Let our system calculate the due dates for
you based on the time window you define.