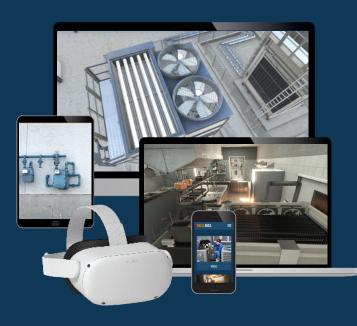

#### Online, Hands-On Training for Facilities Maintenance Teams

Interplay Learning's career development platform includes over 450 hours of expert-led HVAC, plumbing, electrical, and safety courses as well as hands-on simulations and powerful management resources, helping you develop and upskill your maintenance team, boost productivity, and drive long-term business success.

## Training Wherever Your Team Goes

Give your maintenance teams the opportunity to expand their knowledge and skills by delivering standardized, scalable training that can be accessed anytime, anywhere – on any device.